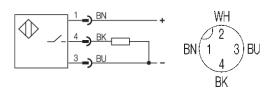

### **Electrical Data**

Current type DC Wiring 3-Wire switching function normally-open Output signal **PNP** 24 DCV Rated opertional voltage Rated opertional current 200mA 10...30 DCV Supply voltage Ripple ≤ 15% max. switching frequency 1000Hz No-load supply current ≤ 10/≤ 1mA Off-state current ≤ 10µA Voltage drop ≤ 1.5/-V Short circuit protection yes Protected against polarity reversal yes