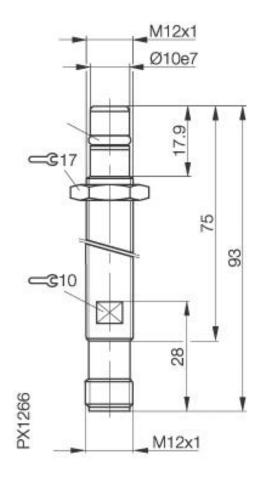

Inductive Sensors
BES 516-300-S 300-S 4-D
M12x1 x 93
normally-open
Sn=1,5mm
shielded
pressure rated to 500 bar

## **Mechanical Data**

Measurements BxHxT or DxT M12x1 x 93mm
Housing material 1.4104
Material of sensing face EP (Duroplast)
Degree of protection IP68 acc. BWN Pr 20IP

Connection Connector S4 (M12)

Schock: Halfsinus, 30 gn, 11ms

Vibration: 55 Hz, 1mm Amplitude, 3 x 30 Minutes